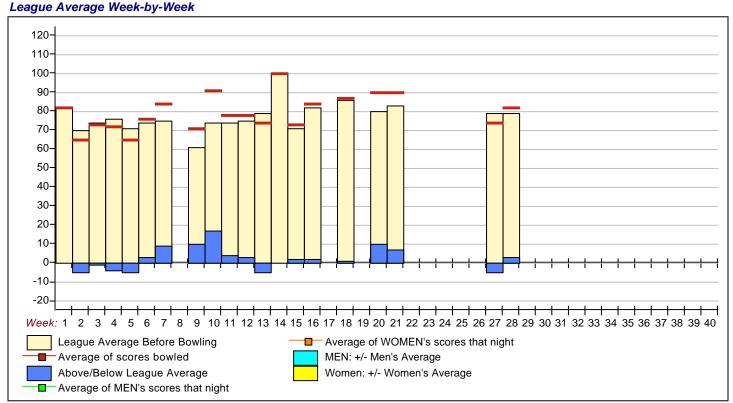

| Scratch Game    |     | Antonio Azumendi |     | Aiden Guzman    |     | Eligh Guzman |
|-------|-----------------|-----|------------------|-----|-----------------|-----|--------------|
|       | Scratch Series  | 104 | Antonio Azumendi | 79  | Aiden Guzman    | 79  | Eligh Guzman |
|       | Handicap Game   | 213 | Antonio Azumendi | 187 | Aiden Guzman    | 187 | Eligh Guzman |
|       | Handicap Series | 213 | Antonio Azumendi | 187 | Aiden Guzman    | 187 | Eligh Guzman |
| Girls | Scratch Game    | 87  | Emma Deputy      | 75  | Rilynn Thompson |     |              |
|       | Scratch Series  | 87  | Emma Deputy      | 75  | Rilynn Thompson |     |              |

180 Rilynn Thompson 180 Rilynn Thompson

## Alphabetical List of Regular Team Members

Handicap Game

Handicap Series